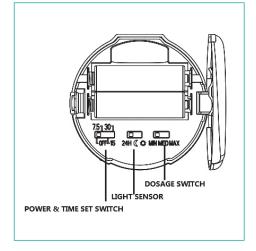

#### INSTALLATION INSTRUCTIONS

- Open the top cap by pressing the small button on the side, and confirm the power switch is in the state of OFF, and then load three "AA" batteries, we suggest using alkaline batteries to make it more effective.
- 2) User can adjust and set up spray interval from 7.5/15/30 minutes as required.
- 3) Similarly, user can adjust the size of spray according to different condition by max./med./min.
- 4) Diagram 2-4 shows how to put the batteries into the right position of battery housing.
- 5) While loading or releasing the refill, user could put the valve of the refill into the housing of the power head to screw upward or outward. See diagram 5.
- 6) Changing the switch from OFF to 7.5, 15 or 30 turns the power on.
- 7) When the refill is screwed firmly inside the power head, user can put it inside the case cover, the two mounted holes on the back of power head should be inserted into the two stems on the base of case. See diagram 7.
- 8) At first the dispenser is closed. Press the button at the bottom to open it. The key is inside the case. By using the key, user can open and lock the case.

#### FUNCTION PARAMETER

- 1) When turning on power from OFF to 7.5/15/30, the dispenser will activate and spray once to response, don't face toward the refill when power is on.
  - 7.5 Set up spray interval by every 7.5 minutes.
  - 15 Set up spray interval by every 15 minutes.
  - 30 Set up spray interval by every 30 minutes.

| 2) | Dosage switch                               |                | Range the Spray |               |
|----|---------------------------------------------|----------------|-----------------|---------------|
|    | max. one 400 ml could spray ca. 1.500 times |                | max.            | ca. 85-90 cm  |
|    | med. one 400 ml could spray ca. 3.000 times |                | med.            | ca. 70 cm     |
|    | min. one 400 ml could spray ca. 6.000 times |                | min.            | ca. 50 cm     |
|    | Life cycle of the can                       |                |                 |               |
|    |                                             | 7.5 min. range | 15 min. range   | 30 min. range |
|    | max. (ca. 1.500 sprays)                     | 7.5 days       | 15.5 days       | 31.5 days     |
|    | med. (ca. 3.000 sprays)                     | 15.5 days      | 31.25 days      | 62.5 days     |
|    | min. (ca. 6.000 sprays)                     | 31.25 days     | 62.5 days       | 125 days      |