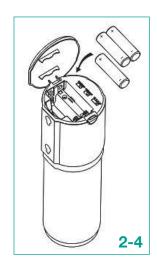

#### INSTALLATION INSTRUCTIONS

- Open the top cap by pressing the small button on the side, and confirm the power switch is in the state of OFF, and then load three "AA" batteries, we suggest using alkaline batteries to make it more effective.
- 2) User can adjust and set up spray interval from 7.5/15/30 minutes as required.
- 3) Similarly, user can adjust the size of spray according to different condition by max./med./min.
- 4) Diagram 2-4 shows how to put the batteries into the right position of battery housing.
- 5) While loading or releasing the refill, user could put the valve of the refill into the housing of the power head to screw upward or outward. See diagram 5.
- 6) Changing the switch from OFF to 7.5, 15 or 30 turns the power on.
- 7) When the refill is screwed firmly inside the power head, user can put it inside the case cover, the two mounted holes on the back of power head should be inserted into the two stems on the base of case. See diagram 7.
- 8) At first the dispenser is closed. Press the button at the bottom to open it. The key is inside the case. By using the key, user can open and lock the case.