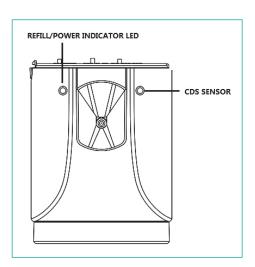

> > Ein Unternehmen der Wolf-Gruppe

Power Indicator

Photocell

#### 3) Refill/Power indicator LED

This is a green/red multicolour LED, when power is on, it would blink in green by every 10 seconds, and when the refill is used up (when the spray times of the refill has beyond the maximum spray times against max./med./min. setting), it would blink in red in every 1 second to remind of changing a new refill.