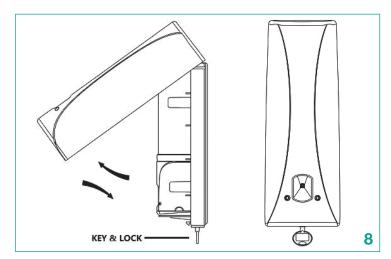

Ein Unternehmen der Wolf-Gruppe

1. To open the dispenser turn the key.

2. Press the button to open the case.

At first the dispenser is closed. Press the button at the bottom to open it.

#### INSTALLATION INSTRUCTIONS

- Open the top cap by pressing the small button on the side, and confirm the power switch is in the state of OFF, and then load three "AA" batteries, we suggest using alkaline batteries to make it more effective.
- 2) User can adjust and set up spray interval from 7.5/15/30 minutes as required.
- 3) Similarly, user can adjust the size of spray according to different condition by max./med./min.
- 4) Diagram 2-4 shows how to put the batteries into the right position of battery housing.
- 5) While loading or releasing the refill, user could put the valve of the refill into the housing of the power head to screw upward or outward. See diagram 5.
- 6) Changing the switch from OFF to 7.5, 15 or 30 turns the power on.
- 7) When the refill is screwed firmly inside the power head, user can put it inside the case cover, the two mounted holes on the back of power head should be inserted into the two stems on the base of case. See diagram 7.
- 8) At first the dispenser is closed. Press the button at the bottom to open it. The key is inside the case. By using the key, user can open and lock the case.