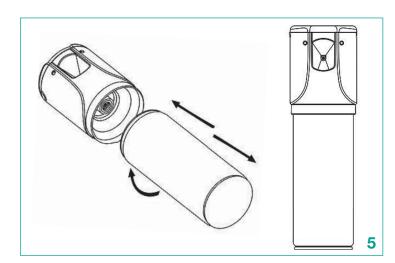

#### INSTALLATION INSTRUCTIONS

- Open the top cap by pressing the small button on the side, and confirm the power switch is in the state of OFF, and then load three "AA" batteries, we suggest using alkaline batteries to make it more effective.
- 2) User can adjust and set up spray interval from 7.5/15/30 minutes as required.
- 3) Similarly, user can adjust the size of spray according to different condition by max./med./min.
- 4) Diagram 2-4 shows how to put the batteries into the right position of battery housing.
- 5) While loading or releasing the refill, user could put the valve of the refill into the housing of the power head to screw upward or outward. See diagram 5.
- 6) Changing the switch from OFF to 7.5, 15 or 30 turns the power on.
- 7) When the refill is screwed firmly inside the power head, user can put it inside the case cover, the two mounted holes on the back of power head should be inserted into the two stems on the base of case. See diagram 7.
- 8) At first the dispenser is closed. Press the button at the bottom to open it. The key is inside the case. By using the key, user can open and lock the case.