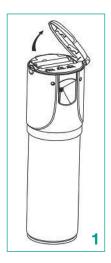

#### INSTALLATION INSTRUCTIONS

- Open the top cap by pressing the small button on the side, and confirm the power switch is in the state of OFF, and then load three "AA" batteries, we suggest using alkaline batteries to make it more effective.
- 2) User can adjust and set up spray interval from 7.5/15/30 minutes as required.
- 3) Similarly, user can adjust the size of spray according to different condition by max./med./min.
- 4) Diagram 2-4 shows how to put the batteries into the right position of battery housing.
- 5) While loading or releasing the refill, user could put the valve of the refill into the housing of the power head to screw upward or outward. See diagram 5.
- 6) Changing the switch from OFF to 7.5, 15 or 30 turns the power on.
- 7) When the refill is screwed firmly inside the power head, user can put it inside the case cover, the two mounted holes on the back of power head should be inserted into the two stems on the base of case. See diagram 7.
- 8) At first the dispenser is closed. Press the button at the bottom to open it. The key is inside the case. By using the key, user can open and lock the case.