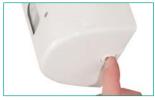

Ein Unternehmen der Wolf-Gruppe

1. To open the dispenser turn the key.

2. Press the button to open the case.

At first the dispenser is closed. Press the button at the bottom to open it.

#### INSTALLATION INSTRUCTIONS

- Open the top cap by pressing the small button on the side, and confirm the power switch is in the state of OFF, and then load three "AA" batteries, we suggest using alkaline batteries to make it more effective.
- 2) User can adjust and set up spray interval from 7.5/15/30 minutes as required.
- 3) Similarly, user can adjust the size of spray according to different condition by max./med./min.
- 4) Diagram 2-4 shows how to put the batteries into the right position of battery housing.
- 5) While loading or releasing the refill, user could put the valve of the refill into the housing of the power head to screw upward or outward. See diagram 5.
- 6) Changing the switch from OFF to 7.5, 15 or 30 turns the power on.
- 7) When the refill is screwed firmly inside the power head, user can put it inside the case cover, the two mounted holes on the back of power head should be inserted into the two stems on the base of case. See diagram 7.
- 8) At first the dispenser is closed. Press the button at the bottom to open it. The key is inside the case. By using the key, user can open and lock the case.