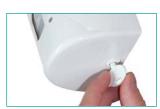

#### INSTALLATION INSTRUCTIONS

- Open the top cap by pressing the small button on the side, and confirm the power switch is in the state of OFF, and then load three "AA" batteries, we suggest using alkaline batteries to make it more effective.
- 2) User can adjust and set up spray interval from 7.5/15/30 minutes as required.
- 3) Similarly, user can adjust the size of spray according to different condition by max./med./min.
- 4) Diagram 2-4 shows how to put the batteries into the right position of battery housing.
- 5) While loading or releasing the refill, user could put the valve of the refill into the housing of the power head to screw upward or outward. See diagram 5.
- 6) Changing the switch from OFF to 7.5, 15 or 30 turns the power on.
- 7) When the refill is screwed firmly inside the power head, user can put it inside the case cover, the two mounted holes on the back of power head should be inserted into the two stems on the base of case. See diagram 7.
- 8) At first the dispenser is closed. Press the button at the bottom to open it. The key is inside the case. By using the key, user can open and lock the case.