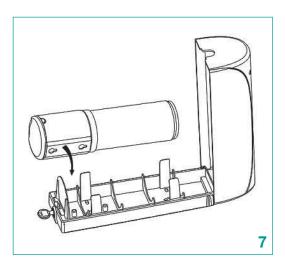

#### INSTALLATION INSTRUCTIONS

- Open the top cap by pressing the small button on the side, and confirm the power switch is in the state of OFF, and then load three "AA" batteries, we suggest using alkaline batteries to make it more effective.
- 2) User can adjust and set up spray interval from 7.5/15/30 minutes as required.
- 3) Similarly, user can adjust the size of spray according to different condition by max./med./min.
- 4) Diagram 2-4 shows how to put the batteries into the right position of battery housing.
- 5) While loading or releasing the refill, user could put the valve of the refill into the housing of the power head to screw upward or outward. See diagram 5.
- 6) Changing the switch from OFF to 7.5, 15 or 30 turns the power on.
- 7) When the refill is screwed firmly inside the power head, user can put it inside the case cover, the two mounted holes on the back of power head should be inserted into the two stems on the base of case. See diagram 7.
- 8) At first the dispenser is closed. Press the button at the bottom to open it. The key is inside the case. By using the key, user can open and lock the case.