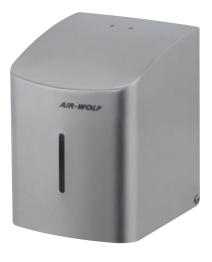

### **TENDER TEXT**

Toilet paper dispenser for two small toilet paper rolls, brushed stainless steel, refilled by folding down the cover, rounded top to prevent objects being put down, with standard lock, four-point mounting, mounting materials and key included, for wall mounting

### AREAS OF APPLICATION

Designed for universal use, including in public areas that are heavily frequented and at risk of vandalism: airports, stadiums, eventhalls, restaurant and food service industry, universities, nightclubs, communal buildings, shops, chambers, offices, theatres, cinemas, hotels, spas, etc.