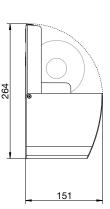

#### DIMENSIONS

H x W x D Roll diameter Weight 150 x 117 x 130 mm max. 110 mm 0.95 kg