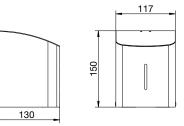

#### DIMENSIONS

H x W x D Roll diameter Weight 150 x 117 x 130 mm max. 110 mm 0.95 kg