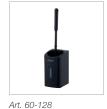

### **ALTERNATIVE SURFACE DESIGNS**

AIR-WOLF Toilet Brush Holder Black coated stainless steel, Art. 60-128

AIR-WOLF Toilet Brush Holder White coated stainless steel, Art. 60-130