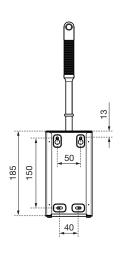

## **DIMENSIONS**

 $H \times W \times D$ 185 x 100 x 113 mm (without handle) HxWxD 419 x 100 x 113 mm (with handle)

Gewicht