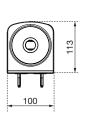

## **DIMENSIONS**

 $H \times W \times D$ 185 x 100 x 113 mm (without handle) HxWxD 419 x 100 x 113 mm (with handle)

Gewicht