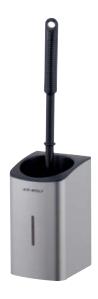

# **TOILET BRUSH HOLDER**

**ALPHA SERIES** 

AIR-WOLF GmbH Waschraum- und Hygienetechnik Unterhachinger Strasse 75 D-81737 München

> Telefon +49 (89) 420790 -10 Telefax +49 (89) 420790-70 air-wolf@air-wolf.de www.air-wolf.de

### **TENDER TEXT**

Toilet brush holder with hidden brush head, top open version, removal of brush bottom-up, housing made of brushed stainless steel, inner drip pot and brush made of black plastic, inner drip pot can be removed for cleaning, four-point mounting, including mounting materials, for wall mounting or stand-alone on the floor