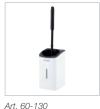

### **ALTERNATIVE SURFACE DESIGNS**

AIR-WOLF Toilet Brush Holder Black coated stainless steel, Art. 60-128

AIR-WOLF Toilet Brush Holder White coated stainless steel, Art. 60-130