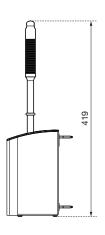

## **DIMENSIONS**

 $H \times W \times D$ 185 x 100 x 113 mm (without handle) HxWxD 419 x 100 x 113 mm (with handle)

Gewicht