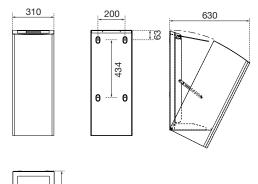

## DIMENSIONS

H x B x T Weight 780 x 310 x 328 mm 11,90 kg

#### **TENDER TEXT**

Waste bin with 80 litre volume, brushed stainless steel, basic design rectangular with bevelled edges, with interior bag holder for hidden application of the waste bag, rubber foots for slip-protection, unlock and unfold the housing for emptying, four-point mounting, including key and mounting materials, for wall mounting