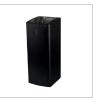

### ALTERNATIVE SURFACE DESIGNS

AIR-WOLF Waste bin Black coated stainless steel, Art. 60-155

AIR-WOLF Waste bin White coated stainless steel, Art. 60-159

Art. 60-159