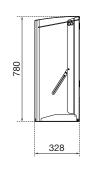

# WASTE BIN, 80 LITRES

ALPHA SERIES

AIR-WOLF GmbH Waschraum- und Hygienetechnik Unterhachinger Strasse 75 D-81737 München

> Telefon +49 (89) 420790-10 Telefax +49 (89) 420790-70 air-wolf@air-wolf.de www.air-wolf.de

> > Ein Unternehmen der Wolf-Gruppe









#### **TENDER TEXT**

Waste bin with 80 litre volume, brushed stainless steel, basic design rectangular with bevelled edges, with interior bag holder for hidden application of the waste bag, rubber foots for slip-protection, unlock and unfold the housing for emptying, four-point mounting, including key and mounting materials, for wall mounting

## DIMENSIONS

H x B x T Weight 780 x 310 x 328 mm 11,90 kg

#### **AREAS OF APPLICATION**

Designed for universal use, including in public areas that are heavily frequented and at risk of vandalism: airports, stadiums, eventhalls, restaurant and food service industry, universities, nightclubs, communal buildings, shops, chambers, offices, theatres, cinemas, hotels, spas, etc.

#### **MOUNTING TIP**

Because people are often in a hurry and tend