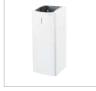

### ALTERNATIVE SURFACE DESIGNS

AIR-WOLF Waste bin Black coated stainless steel, Art. 60-155

AIR-WOLF Waste bin White coated stainless steel, Art. 60-159

Art. 60-159