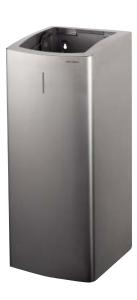

#### **TENDER TEXT**

Waste bin with 80 litre volume, brushed stainless steel, basic design rectangular with bevelled edges, with interior bag holder for hidden application of the waste bag, rubber foots for slip-protection, unlock and unfold the housing for emptying, four-point mounting, including key and mounting materials, for wall mounting

#### **AREAS OF APPLICATION**

Designed for universal use, including in public areas that are heavily frequented and at risk of vandalism: airports, stadiums, eventhalls, restaurant and food service industry, universities, nightclubs, communal buildings, shops, chambers, offices, theatres, cinemas, hotels, spas, etc.