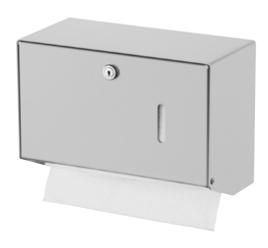

### **TENDER TEXT**

Paper towel dispenser for up to 400 folded paper towels, fillable with all standard folded paper towels, especially with C- or V-folding, aluminium housing, with fill display, paper removal made of ABS plastic, front plate can be folded down to fill up, with metal lock, including key and mounting material, three-point fastening, for surface mounting