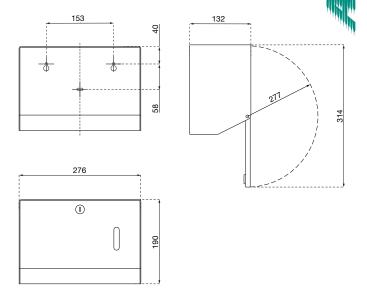

# PAPER TOWEL DISPENSER

**OMIKRON II SERIES** 

AIR-WOLF GmbH Waschraum- und Hygienetechnik Unterhachinger Strasse 75 D-81737 München

> Telefon +49 (89) 420790 -10 Telefax +49 (89) 420790 -70 air-wolf@air-wolf.de www.air-wolf.de

> > Ein Unternehmen der Wolf-Gruppe





### **TENDER TEXT**

Paper towel dispenser for up to 400 folded paper towels, fillable with all standard folded paper towels, especially with C- or V-folding, aluminium housing, with fill display, paper removal made of ABS plastic, front plate can be folded down to fill up, with metal lock, including key and mounting material, three-point fastening, for surface mounting

# **DIMENSIONS**

 $H \times W \times D$ 190 x 276 x 132 mm Weight 1,5 kg

## **APPLICATION AREAS**

Can be used in public areas with a moderate number of visitors and vandalism prone areas: restaurants, schools, nurseries, universities, municipal buildings, hospitals, medical practices, nursing homes, shops, chambers, offices, theaters, cinemas, hotels, wellness, laboratories, etc.

#### **MOUNTING TIP**

People are oft