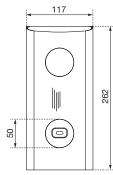

## DIMENSIONS

HxWxD 252 x 117 x 35 mm Weight 0,6 kg Paper bags approx. 250-300 x 125 mm Refill cartons plastic bags approx. 88 x 126 x 21 mm