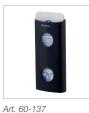

### ALTERNATIVE SURFACE DESIGNS

AIR-WOLF Hygienic waste bin Black coated stainless steel, Art. 60-137

AIR-WOLF Hygienic waste bin

White coated stainless steel, Art. 60-139

Art. 60-139