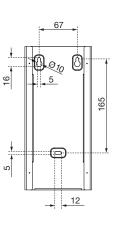

## DIMENSIONS

HxWxD 252 x 117 x 35 mm Weight 0,6 kg Paper bags approx. 250-300 x 125 mm Refill cartons plastic bags approx. 88 x 126 x 21 mm