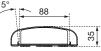

## DIMENSIONS

HxWxD 252 x 117 x 35 mm Weight 0,6 kg Paper bags approx. 250-300 x 125 mm Refill cartons plastic bags approx. 88 x 126 x 21 mm