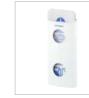

### ALTERNATIVE SURFACE DESIGNS

AIR-WOLF Hygienic waste bin Black coated stainless steel, Art. 60-137

AIR-WOLF Hygienic waste bin

White coated stainless steel, Art. 60-139

Art. 60-139