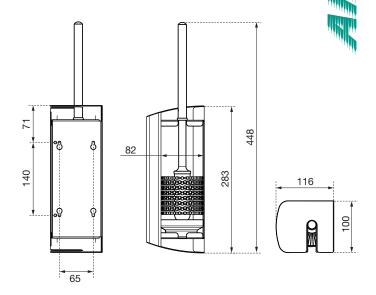

# **DIMENSIONS**

H x W x D 283 x 100 x 116 mm (without handle) H x W x D 448 x 100 x 116 mm (with handle)

Weight 1,3 kg