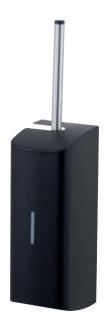

### **TENDER TEXT**

Toilet brush holder with closed front, opened on one side to remove brush, consisting of wall holder and cover hood, mountable by means of vertical twist so that the visible side is closed, drip pan can be removed for cleaning, brush rod and housing made of black coated stainless steel, RAL 9005, replaceable brush head made of black plastic, four-point mounting, including mounting materials, for surface mounting

# **DIMENSIONS**

H x W x D 283 x 100 x 116 mm (without handle) H x W x D 448 x 100 x 116 mm (with handle)

Weight 1,3 kg