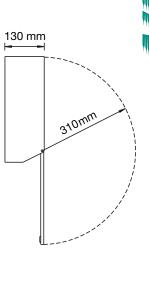

# PAPER TOWEL DISPENSER

**OMIKRON II SERIES** 

AIR-WOLF GmbH Waschraum- und Hygienetechnik Unterhachinger Strasse 75 D-81737 München

> Telefon +49 (89) 420790-10 Telefax +49 (89) 420790-70 air-wolf@air-wolf.de www.air-wolf.de

> > Ein Unternehmen der Wolf-Gruppe







#### **TENDER TEXT**

Paper towel dispenser for up to 600 folded paper towels, fillable with all standard folded paper towels, especially with C- or V-folding, aluminium housing, with fill display, paper removal made of ABS plastic, adapted for kitchen rolls, with back plane, front plate can be folded down to fill up, with metal lock, including key and mounting material, four-point fastening, for surface mounting

## DIMENSIONS

H x W x D Weight 350 x 275 x 130 mm 2.0 kg

# **APPLICATIONS AREAS**

Universally applicable, even in public, high traffic and vandalism prone areas: airports, stadiums, concert halls, restaurants, schools, universities, clubs, community buildings, hospitals, shops, offices, theaters, cinemas, hotels, wellness, etc.

#### **MOUNTING TIP**

People are often in a h