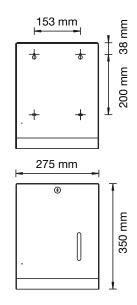

# PAPER TOWEL DISPENSER

**OMIKRON II SERIES** 

AIR-WOLF GmbH Waschraum- und Hygienetechnik Unterhachinger Strasse 75 D-81737 München

> Telefon +49 (89) 420790-10 Telefax +49 (89) 420790-70 air-wolf@air-wolf.de www.air-wolf.de

> > Ein Unternehmen der Wolf-Gruppe







#### **TENDER TEXT**

Paper towel dispenser for up to 600 folded paper towels, fillable with all standard folded paper towels, especially with C- or V-folding, aluminium housing, with fill display, paper removal made of ABS plastic, adapted for kitchen rolls, with back plane, front plate can be folded down to fill up, with metal lock, including key and mounting material, four-point fastening, for surface mounting

## DIMENSIONS

H x W x D Weight 350 x 275 x 130 mm 2.0 kg

# **APPLICATIONS AREAS**

Universally applicable, even in public, high traffic and vandalism prone areas: airports, stadiums, concert halls, restaurants, schools, universities, clubs, community buildings, hospitals, shops, offices, theaters, cinemas, hotels, wellness, etc.

#### **MOUNTING TIP**

People are often in a