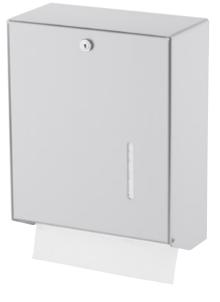

#### **TENDER TEXT**

Paper towel dispenser for up to 600 folded paper towels, fillable with all standard folded paper towels, especially with C- or V-folding, aluminium housing, with fill display, paper removal made of ABS plastic, adapted for kitchen rolls, with back plane, front plate can be folded down to fill up, with metal lock, including key and mounting material, four-point fastening, for surface mounting