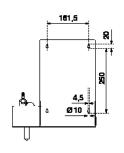

#### **DIMENSIONS**

H x W x D (without pump) Weight

340 x 330 x 170 mm 1,82 kg