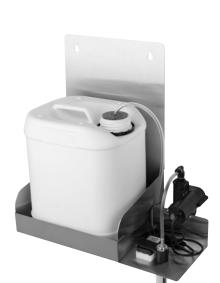

#### **TENDER SPECIFICATION**

Dispenser for concealed installation, outlet on the right, suitable for standard 5 liter canisters of soap or disinfectant (not included), small containers also possible, dispenser housing made of stainless steel, filling primarily by changing the container, alternatively by filling the container, automatic triggering by infrared sensor, mains connection, four-point fixing, including fixing material

## **MOUNTING TIP**

If possible, mount the soap dispenser directly above the washstand or a storage surface. This way, soap cream dripping from hands will not cause slippage on the floor. When planning concealed dispensers, keep in mind that the dispenser must remain accessible for refilling.