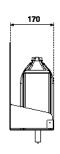

#### **DIMENSIONS**

H x W x D (without pump) Weight

340 x 330 x 170 mm 1,82 kg