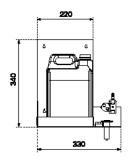

#### **DIMENSIONS**

H x W x D (without pump) Weight

340 x 330 x 170 mm 1,82 kg