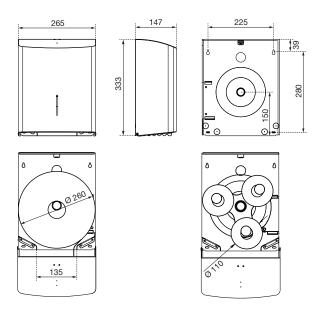

# **DIMENSIONS**

 H x W x D
 333 x 265 x 147 mm

 Diameter regular roll
 max. 110 mm

 Diameter jumbo roll
 max. 260 mm

 Weight
 3.45 kg