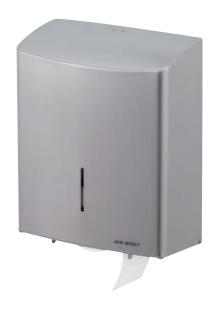

## **TENDER TEXT**

Duplex roll dispenser, freely fillable with 3 standard rolls or 1 jumbo roll, can be converted from a standard roll dispenser to a dispenser for jumbo rolls by removing the standard roll adapter, standard role adapter with roll stopper for accurate positioning, next standard roll automatically falls into position, empty cardboard tubes remain in the dispenser, filled by folding down the front, round top to discourage from waste disposal, with tear-off edges, filling level indicator and unit lock, brushed stainless steel, four-point mounting, mounting material and key included, for wall mounting