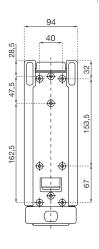

## **TENDER TEXT**

Disinfectant and soap dispenser, dispenser housing in brushed stainless steel, with closure panel with viewing window for fill level control, for 1,000 ml refill or disposable bottles, with one empty standard 28 mm bottle, with short operating lever in stainless steel, replaceable stainless steel pump with straight suction tube, dosing quantity approx. 1.5 ml/stroke, adjustable in 2 steps, housing with pump autoclavable up to 121°C, wall holder made of plastic, with 5 interchangeable clips for marking, four-point fixing, including fixing material, for surface mounting

### **DIMENSIONS**

 $\begin{array}{ll} \text{H x W x D (with operating lever)} & 330 \text{ x } 94 \text{ x } 174 \text{ mm} \\ \text{H x W x D (without operating lever)} & 292 \text{ x } 94 \text{ x } 94 \text{ mm} \\ \text{Weight} & 1.6 \text{ kg} \end{array}$ 