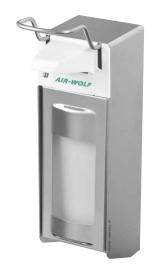

## **TENDER TEXT**

Disinfectant and soap dispenser, dispenser housing in brushed stainless steel, with closure panel with viewing window for fill level control, for 1,000 ml refill or disposable bottles, with one empty standard 28 mm bottle, with short operating lever in stainless steel, replaceable stainless steel pump with straight suction tube, dosing quantity approx. 1.5 ml/stroke, adjustable in 2 steps, housing with pump autoclavable up to 121°C, wall holder made of plastic, with 5 interchangeable clips for marking, four-point fixing, including fixing material, for surface mounting

### **APPLICATION AREAS**

Universally applicable, also in public, heavily frequented and vandalism-prone areas: airports, stadiums, event halls, restaurants, schools, universities, discos, municipal buildings, medical practices, hospitals, shops, law firms, offices, theaters, cinemas, hotels, wellness, physiotherapy, kitchens, food processing etc.