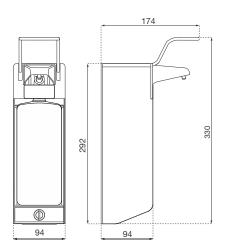

### **DIMENSIONS**

 $\begin{array}{ll} \text{H x W x D (with operating lever)} & 330 \text{ x } 94 \text{ x } 174 \text{ mm} \\ \text{H x W x D (without operating lever)} & 292 \text{ x } 94 \text{ x } 94 \text{ mm} \\ \text{Weight} & 1.6 \text{ kg} \end{array}$ 