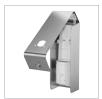

MENSIONS**

H x W x D 300 x 103 x 85 mm

Weight 1,8 kg

#### AREAS OF APPLICATION

Universally applicable, also in public, highly frequented and vandalism-prone areas: Airports, stadiums, event halls, gastronomy, schools, universities, discotheques, municipal buildings, hospitals, retail stores, law firms, offices, theaters, cinemas, hotels, wellness, etc.

### **INSTALLATION TIP**

Fragrance dispensers are highly susceptible to vandalism. Mount them inconspicuously under the ceiling, but still accessible to staff. Make sure that toilet users are not sprayed directly.

## **OPTIONAL - MATCHING FRAGRANCE CANS**

Matching fragrance cans can be found in our current catalog with the currently valid prices or on our homepage www.air-wolf.de.



Spray unit can be removed separately for filling







Locking latch in detail