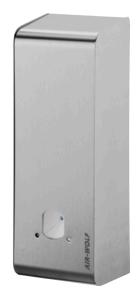

### **TENDER SPECIFICATION**

Aerosol dispenser with vandal-proof housing, stainless steel housing to protect the aerosol dispenser, fragrance dispenser for fully automatic fine atomization of fragrances and other active substances in rooms up to 100 m³ volume, spray intervals adjustable 7.5, 15 or 30 min, jet type adjustable minimum, medium and maximum, for aerosol container to be screwed into the dispenser, with brightness sensor for day/night switching, filling quantity 400 ml, empty battery indicator, with cylinder lock and key, brushed stainless steel, incl. mounting material, delivery without batteries, for surface mounting