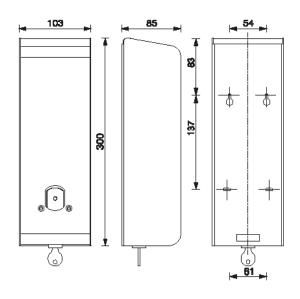

# **DUFTSPENDER**

**LOBO SERIES** 

AIR-WOLF GmbH Waschraum- und Hygienetechnik Unterhachinger Strasse 75 D-81737 München

> Telefon +49 (89) 420790 -10 Telefax +49 (89) 420790 -70 air-wolf@air-wolf.de www.air-wolf.de

> > Ein Unternehmen der Wolf-Gruppe





### **TENDER SPECIFICATION**

Aerosol dispenser with vandal-proof housing, stainless steel housing to protect the aerosol dispenser, fragrance dispenser for fully automatic fine atomization of fragrances and other active substances in rooms up to 100 m³ volume, spray intervals adjustable 7.5, 15 or 30 min, jet type adjustable minimum, medium and maximum, for aerosol container to be screwed into the dispenser, with brightness sensor for day/night switching, filling quantity 400 ml, empty battery indicator, with cylinder lock and key, brushed stainless steel, incl. mounting material, delivery without batteries, for surface mounting

### **DIMENSIONS**

H x W x D 300 x 103 x 85 mm

Weight 1,8 kg

#### AREAS OF APPLICATION

Universally applicable, also in public, highly frequented and vandal