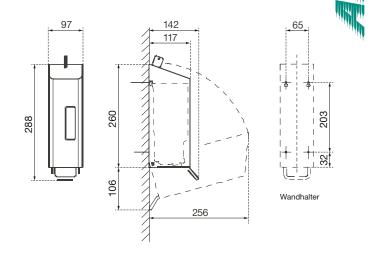

#### **DIMENSIONS**

 $\begin{array}{lll} \text{H x W x D (including lever)} & 288 \text{ x } 97 \text{ x } 142 \text{ mm} \\ \text{H x W x D (excluding ever)} & 260 \text{ x } 97 \text{ x } 117 \text{ mm} \\ \text{Weight} & 1.1 \text{ kg} \end{array}$ 