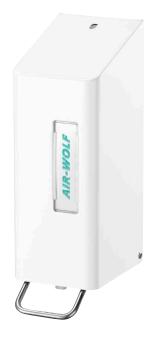

# **TENDER TEXT**

Soap and disinfectant dispenser for 600 ml liquid soap or disinfectant, white coated stainless steel housing, RAL 9016, stainless steel lever and removable plastic container, operated manually, dosage amount approx. 1.5 ml/stroke, with standard lock and fill display, filled by unlocking and folding open the front, then pouring the medium into the container or by removing the refill container to fill it outside of the dispenser, exchangeable plastic pump at the lowest point so that potential contamination of the liquid soap can be prevented by regular and complete emptying, oblique top to prevent objects being put down, four-point mounting, mounting materials and key included, for surface installation