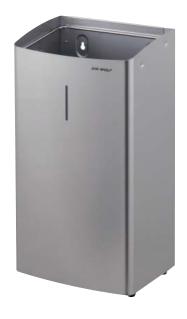

# **WASTE BIN, 27 LITRES**

**ALPHA SERIES** 

AIR-WOLF GmbH Waschraum- und Hygienetechnik Unterhachinger Strasse 75 D-81737 München

> Telefon +49 (89) 420790 -10 Telefax +49 (89) 420790 -70 air-wolf@air-wolf.de www.air-wolf.de

## **TENDER TEXT**

Waste bin with 27 litre volume, brushed stainless steel, basic design rectangular with bevelled edges, with interior bag holder for hidden application of the waste bag, rubber foots for slip-protection, four-point mounting, including mounting materials, for wall mounting or stand-alone on the floor