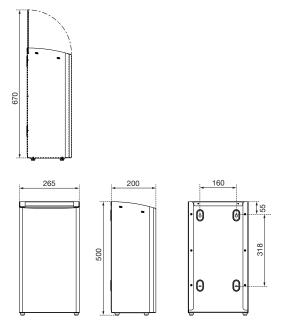

# **WASTE BIN, 27 LITRES**

**ALPHA SERIES** 

AIR-WOLF GmbH Waschraum- und Hygienetechnik Unterhachinger Strasse 75 D-81737 München

> Telefon +49 (89) 420790 -10 Telefax +49 (89) 420790 -70 air-wolf@air-wolf.de www.air-wolf.de

> > Ein Unternehmen der Wolf-Gruppe





## **TENDER TEXT**

Waste bin with 27 litre volume, brushed stainless steel, basic design rectangular with bevelled edges, with interior bag holder for hidden application of the waste bag, rubber foots for slip-protection, four-point mounting, including mounting materials, for wall mounting or stand-alone on the floor

## **DIMENSIONS**

H x W x D 500 x 265 x 200 mm

Weight 5,5 kg

## AREAS OF APPLICATION

Designed for universal use, including in public areas that are heavily frequented and at risk of vandalism: airports, stadiums, eventhalls, restaurant and food service industry, universities, nightclubs, communal buildings, shops, chambers, offices, theatres, cinemas, hotels, spas, etc..

#### **MOUNTING TIP**

Because people are often in a hurry and tend to avoid detours, waste bins s