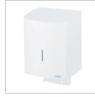

nting

## DIMENSIONS

HxWxD Paper size LxW Weight

383 x 306 x 236 mm 240 x 210 mm 6,45 kg

#### **AREAS OF APPLICATIONS**

Universally usable, also in public, strongly frequented and vandalism-endangered areas: airports, stadiums, event halls, food service industry, universities, nightclubs, communal buildings, shops, law offices, office buildings, theaters, cinemas, hotels, spas etc.

#### MOUNTING TIP

People are often in a hurry and avoid detours. Install the hand towel roll dispenser above the waste bin and if possible on the direct route between wash basin and exit.

### ALTERNATIVE SURFACE DESIGNS

AIR-WOLF Self-cutting towel roll dispenser Black coated stainless steel, Art. 60-151

AIR-WOLF Self-cutting towel roll dispenser White coated stainless steel, Art. 60-153



Art. 60-151



Art. 60-153