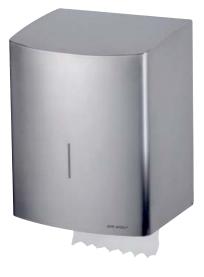

# SELF-CUTTING TOWEL ROLL DISPENSER

## **TENDER TEXT**

Towel roll dispenser with self-cutting function, for towels with outside pull, mechanically operated without batteries, brushed stainless steel, with standard lock, refilled by folding down the cover, four-point mounting, mounting materials included, for wall mounting

## DIMENSIONS

HxWxD Paper size LxW Weight

383 x 306 x 236 mm 240 x 210 mm 6,45 kg