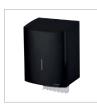

### ALTERNATIVE SURFACE DESIGNS

AIR-WOLF Self-cutting towel roll dispenser Black coated stainless steel, Art. 60-151

AIR-WOLF Self-cutting towel roll dispenser White coated stainless steel, Art. 60-153

Art. 60-151