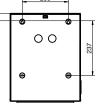

## **TENDER TEXT**

Towel roll dispenser with self-cutting function, for towels with outside pull, mechanically operated without batteries, brushed stainless steel, with standard lock, refilled by folding down the cover, four-point mounting, mounting materials included, for wall mounting

## DIMENSIONS

HxWxD Paper size LxW Weight

383 x 306 x 236 mm 240 x 210 mm 6,45 kg