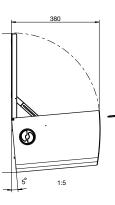

## DIMENSIONS

HxWxD Paper size LxW Weight

383 x 306 x 236 mm 240 x 210 mm 6,45 kg