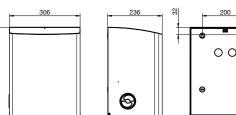

## DIMENSIONS

HxWxD Paper size LxW Weight

383 x 306 x 236 mm 240 x 210 mm 6,45 kg