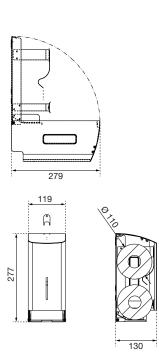

#### DIMENSIONS

HxWxD Roll diameter Weight

277 x 119 x 130 mm max. 110 mm 1,70 kg