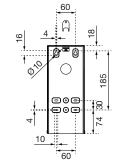

#### DIMENSIONS

HxWxD Roll diameter Weight

277 x 119 x 130 mm max. 110 mm 1,70 kg