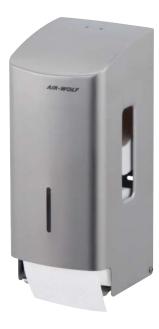

# **TOILET PAPER DISPENSER FOR 2 SMALL ROLLS**

## **TENDER TEXT**

Toilet paper dispenser for two small toilet paper rolls, brushed stainless steel, with side slots for checking fill level and tracking the next roll, integrated holding brace for the second roll while the first roll is being unwound, empty cardboard tubes can be pulled out at the dispensing slot, refilled by folding down the cover, rounded top to prevent objects being put down, with standard lock, four-point mounting, including mounting materials and key, for wall mounting