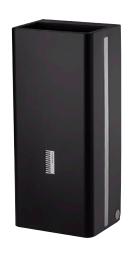

#### **TENDER SPECIFICATION**

Waste bin with 30 liter volume, stainless steel matt black, applications in brushed stainless steel (viewing window, decorative strips and pivot point), pivot point concealed with "STEEL-DOT®" application, with internal bag holder for concealed attachment of the waste bag, with unit lock, four-point fixing, including hexagonal fixing screws in stainless steel and key, for surface mounting

## **DIMENSIONS**

H x W x D 600 x 265 x 204 mm

Weight 8,0 kg