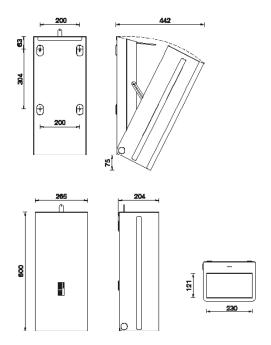

# **WASTE BIN, 30 LITRES**

LOBO II SERIES

AIR-WOLF GmbH Waschraum- und Hygienetechnik Unterhachinger Strasse 75 D-81737 München

> Telefon +49 (89) 420790 -10 Telefax +49 (89) 420790 -70 air-wolf@air-wolf.de www.air-wolf.de

> > Ein Unternehmen der Wolf-Gruppe





#### **TENDER SPECIFICATION**

Waste bin with 30 liter volume, stainless steel matt black, applications in brushed stainless steel (viewing window, decorative strips and pivot point), pivot point concealed with "STEEL-DOT®" application, with internal bag holder for concealed attachment of the waste bag, with unit lock, four-point fixing, including hexagonal fixing screws in stainless steel and key, for surface mounting

## **DIMENSIONS**

H x W x D 600 x 265 x 204 mm

Weight 8,0 kg

#### AREAS OF APPLICATION

Can be used in semi-public areas with moderate visitor traffic and no risk of vandalism: Offices, law firms, stores, employee restrooms, gyms, hotels, private homes, etc.

#### **ALTERNATIVE SURFACE FINISHES**

Waste bin

stainless steel white coated, art. 40-750



Art. 40-750

###