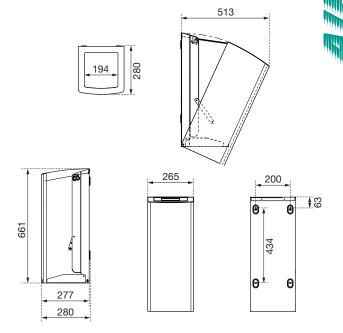

# **WASTE BIN, 50 LITRES**

**ALPHA SERIES** 

AIR-WOLF GmbH Waschraum- und Hygienetechnik Unterhachinger Strasse 75 D-81737 München

> Telefon +49 (89) 420790 -10 Telefax +49 (89) 420790 -70 air-wolf@air-wolf.de www.air-wolf.de

> > Ein Unternehmen der Wolf-Gruppe





### **TENDER TEXT**

Waste bin with 50 litre volume, brushed stainless steel, basic design rectangular with bevelled edges, with interior bag holder for hidden application of the waste bag, rubber foots for slip-protection, unlock and unfold the housing for emptying, four-point mounting, including key and mounting materials, for wall mounting

# **DIMENSIONS**

H x W x D 661 x 265 x 280 mm

Weight 8,9 kg

## **AREAS OF APPLICATION**

Designed for universal use, including in public areas that are heavily frequented and at risk of vandalism: airports, stadiums, eventhalls, restaurant and food service industry, universities, nightclubs, communal buildings, shops, chambers, offices, theatres, cinemas, hotels, spas, etc.

#### **MOUNTING TIP**

Because people are often in a hurry and tend to