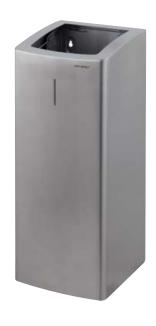

### **TENDER TEXT**

Waste bin with 50 litre volume, brushed stainless steel, basic design rectangular with bevelled edges, with interior bag holder for hidden application of the waste bag, rubber foots for slip-protection, unlock and unfold the housing for emptying, four-point mounting, including key and mounting materials, for wall mounting