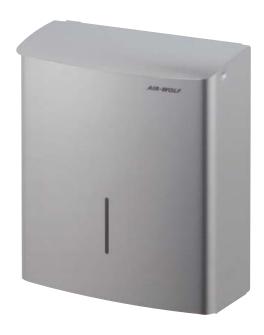

# **HYGIENIC WASTE BIN**

SERIE ALPHA

AIR-WOLF GmbH Waschraum- und Hygienetechnik Unterhachinger Strasse 75 D-81737 München

> Telefon +49 (89) 420790-10 Telefax +49 (89) 420790-70 air-wolf@air-wolf.de www.air-wolf.de

## **TENDER TEXT**

Hygienic waste bin with 10 litre volume, for the disposal of ladies' sanitary bags, with folding lid on top and opening bracket with the lowest possible contact surface, bevelled edges, brushed stainless steel, with interior bag holder for hidden application of the waste bag, four-point mounting, including mounting materials, for wall mounting