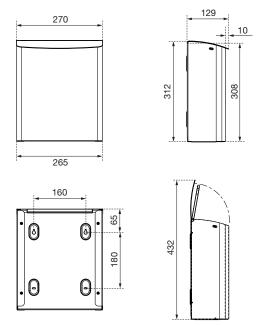

# **HYGIENIC WASTE BIN**

SERIE ALPHA

AIR-WOLF GmbH Waschraum- und Hygienetechnik Unterhachinger Strasse 75 D-81737 München

> Telefon +49 (89) 420790-10 Telefax +49 (89) 420790-70 air-wolf@air-wolf.de www.air-wolf.de

> > Ein Unternehmen der Wolf-Gruppe





## **TENDER TEXT**

Hygienic waste bin with 10 litre volume, for the disposal of ladies' sanitary bags, with folding lid on top and opening bracket with the lowest possible contact surface, bevelled edges, brushed stainless steel, with interior bag holder for hidden application of the waste bag, four-point mounting, including mounting materials, for wall mounting

## **DIMENSIONS**

 $H \times W \times D$ 312 x 270 x 129 mm

2,85 kg Weight

## AREAS OF APPLICATION

Designed for universal use, including in public areas that are heavily frequented and at risk of vandalism: airports, stadiums, eventhalls, restaurant and food service industry, universities, nightclubs, communal buildings, shops, chambers, offices, theatres, cinemas, hotels, spas, etc..

#### **MOUNTING TIP**

The installatio