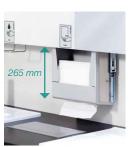

With the additional guiding rail you can drag down the paper towel dispenser for refilling. Please ensure enough distance to the washbasin.

To ensure a proper exchange of the paper towel dispenser, there should be a minimum distance of 10 mm between mirror and dispenser.