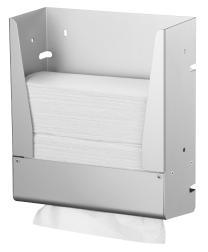

# **BUILT-IN PAPER TOWEL DISPENSER**

## TENDER TEXT

Paper towel dispenser for up to 600 folded paper towels, free fillable with all standard folded paper towels, especially with C- or Z-folding, aluminum housing, for built-in installation e.g. behind a mirror or in a cupboard, aluminum paper removal, with back plane, filling from the top, front panel partially open, therefore not suitable for regular surface-mounting, four-point mounting, for built-in installation