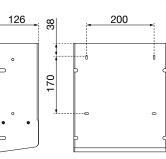

#### DIMENSIONS

H x W x D Weight 322 x 276 x 126 mm 1.15 kg

## TENDER TEXT

Paper towel dispenser for up to 600 folded paper towels, free fillable with all standard folded paper towels, especially with C- or Z-folding, aluminum housing, for built-in installation e.g. behind a mirror or in a cupboard, aluminum paper removal, with back plane, filling from the top, front panel partially open, therefore not suitable for regular surface-mounting, four-point mounting, for built-in installation