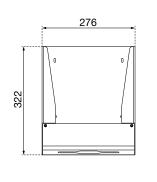

# **BUILT-IN PAPER TOWEL DISPENSER**

# **OMIKRON II SERIES**

AIR-WOLF GmbH Waschraum- und Hygienetechnik Unterhachinger Strasse 75 D-81737 München

Telefon +49 (89) 420790 -10

Telefax +49 (89) 420790 -70 air-wolf@air-wolf.de www.air-wolf.de Ein Unternehmen der Wolf-Gruppe











## TENDER TEXT

Paper towel dispenser for up to 600 folded paper towels, free fillable with all standard folded paper towels, especially with C- or Z-folding, aluminum housing, for built-in installation e.g. behind a mirror or in a cupboard, aluminum paper removal, with back plane, filling from the top, front panel partially open, therefore not suitable for regular surface-mounting, four-point mounting, for built-in installation

#### DIMENSIONS

H x W x D Weight 322 x 276 x 126 mm 1.15 kg

#### **APPLICATION AREAS**

Universally applicable, even in public, high traffic and vandalism prone areas: airports, stadiums, concert halls, restaurants, schools, universities, clubs, community buildings, hospitals, shops, offices, theaters, cinemas, hotels, wellness, etc.

## MOUNTING TIP

Peop