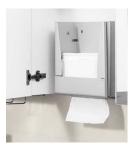

## **RELATED PRODUCTS**

Guiding rail for paper towel dispenser, Art. 37-755

Art. 37-755

The dispenser must remain freely accessible. A guiding rail is also available if the mirror can't be opened.

The paper towel dispenser is hidden behind the mirror. Only the paper is visible for the user.

With the additional guiding rail you can drag down the paper towel dispenser for refilling. Please ensure enough distance to the washbasin.

To ensure a proper exchange of the paper towel dispenser, there should be a minimum distance of 10 mm between mirror and dispenser.