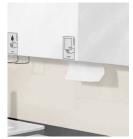

## **RELATED PRODUCTS**

Guiding rail for paper towel dispenser, Art. 37-755

Art. 37-755

The dispenser must remain freely accessible. A guiding rail is also available if the mirror can't be opened.

The paper towel dispenser is hidden behind the mirror. Only the paper is visible for the user.

With the additional guiding rail you can drag down the paper towel dispenser for refilling. Please ensure enough distance to the washbasin.

To ensure a proper exchange of the paper towel dispenser, there should be a minimum distance of 10 mm between mirror and dispenser.