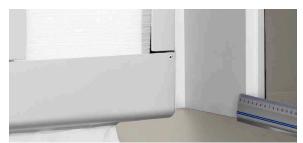

## **RELATED PRODUCTS**

Guiding rail for paper towel dispenser, Art. 37-755

Art. 37-755

The dispenser must remain freely accessible. A guiding rail is also available if the mirror can't be opened.

The paper towel dispenser is hidden behind the mirror. Only the paper is visible for the user.

With the additional guiding rail you can drag down the paper towel dispenser for refilling. Please ensure enough distance to the washbasin.

To ensure a proper exchange of the paper towel dispenser, there should be a minimum distance of 10 mm between mirror and dispenser.