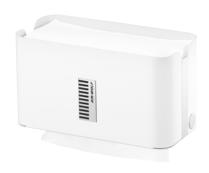

## **TENDER SPECIFICATION**

Paper towel and cosmetic tissue dispenser for up to 160 folded paper towels, freely fillable with standard folded paper towels in C- or V-fold, also suitable for cosmetic tissues, high-gloss white stainless steel, polished stainless steel applications (viewing window, decorative strips and "STEEL-DOT®" application), open at the top for easy filling, paper can be removed from below, including mounting hardware, for surface mounting