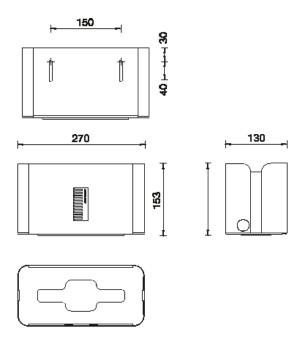

## **DIMENSIONS**

H x W x D 153 x 270 x 130 mm Max. size dispenser box: 149 x 267 x 127 mm

Weight 1.5 kg