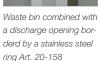

#### **TENDER TEXT**

40-liters waste bin volume for washstand sub-construction, for used paper towels, in combination with an discharge opening in the front or the cover of the washstand, with hangers at the side to pull out the bin easily, brushed stainless steel handle bar with handle bar, diaphanous front for level control, brushed stainless steel, four-point mounting, for hidden, suspended installation of the washstand back wall