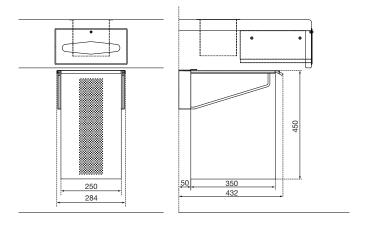

## **DIMENSIONS**

 $H \times W \times D$  (waste bin with hangers) 450 x 284 x 432 mm  $H \times W \times D$  (waste bin without hangers) 450 x 250 x 350 mm Weight 6,1 kg