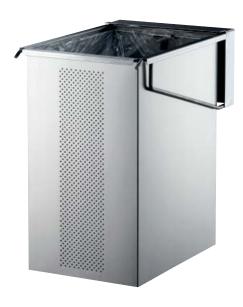

#### **TENDER TEXT**

40-liters waste bin volume for washstand sub-construction, for used paper towels, in combination with an discharge opening in the front or the cover of the washstand, with hangers at the side to pull out the bin easily, brushed stainless steel handle bar with handle bar, diaphanous front for level control, brushed stainless steel, four-point mounting, for hidden, suspended installation of the washstand back wall

## **DIMENSIONS**

 $H \times W \times D$  (waste bin with hangers) 450 x 284 x 432 mm  $H \times W \times D$  (waste bin without hangers) 450 x 250 x 350 mm Weight 6,1 kg