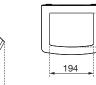

# **WASTE BIN, 25 LITRES**

**ALPHA SERIES** 

AIR-WOLF GmbH Waschraum- und Hygienetechnik Unterhachinger Strasse 75 D-81737 München

> Telefon +49 (89) 420790-10 Telefax +49 (89) 420790-70 air-wolf@air-wolf.de www.air-wolf.de

> > Ein Unternehmen der Wolf-Gruppe







265



224 431 221



#### **TENDER TEXT**

Waste bin with 25 litre volume, brushed stainless steel, basic design rectangular with bevelled edges, with interior bag holder for hidden application of the waste bag, rubber foots for slip-protection, unlock and unfold the housing for emptying, four-point mounting, including key and mounting materials, for wall mounting

#### DIMENSIONS

HxWxD Weight

431 x 265 x 224 mm 5,4 kg

### **AREAS OF APPLICATION**

Designed for universal use, including in public areas that are heavily frequented and at risk of vandalism: airports, stadiums, eventhalls, restaurant and food service industry, universities, nightclubs, communal buildings, shops, chambers, offices, theatres, cinemas, hotels, spas, etc.

## MOUNTING TIP

Because people are often in a hurry