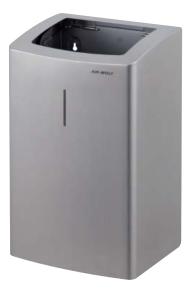

# **WASTE BIN, 25 LITRES**

**ALPHA SERIES** 

AIR-WOLF GmbH Waschraum- und Hygienetechnik Unterhachinger Strasse 75 D-81737 München

> Telefon +49 (89) 420790-10 Telefax +49 (89) 420790-70 air-wolf@air-wolf.de www.air-wolf.de

#### **TENDER TEXT**

Waste bin with 25 litre volume, brushed stainless steel, basic design rectangular with bevelled edges, with interior bag holder for hidden application of the waste bag, rubber foots for slip-protection, unlock and unfold the housing for emptying, four-point mounting, including key and mounting materials, for wall mounting

#### DIMENSIONS

HxWxD Weight

431 x 265 x 224 mm 5,4 kg