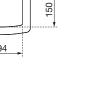

# **WASTE BIN, 25 LITRES**

**ALPHA SERIES** 

AIR-WOLF GmbH Waschraum- und Hygienetechnik Unterhachinger Strasse 75 D-81737 München

> Telefon +49 (89) 420790-10 Telefax +49 (89) 420790-70 air-wolf@air-wolf.de www.air-wolf.de

> > Ein Unternehmen der Wolf-Gruppe







265



224 431 221



#### **TENDER TEXT**

Waste bin with 25 litre volume, brushed stainless steel, basic design rectangular with bevelled edges, with interior bag holder for hidden application of the waste bag, rubber foots for slip-protection, unlock and unfold the housing for emptying, four-point mounting, including key and mounting materials, for wall mounting

#### DIMENSIONS

HxWxD Weight

431 x 265 x 224 mm 5,4 kg

### **AREAS OF APPLICATION**

Designed for universal use, including in public areas that are heavily frequented and at risk of vandalism: airports, stadiums, eventhalls, restaurant and food service industry, universities, nightclubs, communal buildings, shops, chambers, offices, theatres, cinemas, hotels, spas, etc.

## MOUNTING TIP

Because people are often in a hurry and te