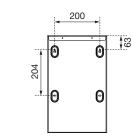

# **WASTE BIN, 25 LITRES**

**ALPHA SERIES** 

AIR-WOLF GmbH Waschraum- und Hygienetechnik Unterhachinger Strasse 75 D-81737 München

> Telefon +49 (89) 420790-10 Telefax +49 (89) 420790-70 air-wolf@air-wolf.de www.air-wolf.de

> > Ein Unternehmen der Wolf-Gruppe







265



224 431 221



#### **TENDER TEXT**

Waste bin with 25 litre volume, brushed stainless steel, basic design rectangular with bevelled edges, with interior bag holder for hidden application of the waste bag, rubber foots for slip-protection, unlock and unfold the housing for emptying, four-point mounting, including key and mounting materials, for wall mounting

#### DIMENSIONS

HxWxD Weight

431 x 265 x 224 mm 5,4 kg

### **AREAS OF APPLICATION**

Designed for universal use, including in public areas that are heavily frequented and at risk of vandalism: airports, stadiums, eventhalls, restaurant and food service industry, universities, nightclubs, communal buildings, shops, chambers, offices, theatres, cinemas, hotels, spas, etc.

## MOUNTING TIP

Because people are often in a hurry and tend to avoid det