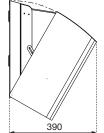

# **WASTE BIN, 25 LITRES**

**ALPHA SERIES** 

AIR-WOLF GmbH Waschraum- und Hygienetechnik Unterhachinger Strasse 75 D-81737 München

> Telefon +49 (89) 420790-10 Telefax +49 (89) 420790-70 air-wolf@air-wolf.de www.air-wolf.de

> > Ein Unternehmen der Wolf-Gruppe







265



224 431 221



#### **TENDER TEXT**

Waste bin with 25 litre volume, brushed stainless steel, basic design rectangular with bevelled edges, with interior bag holder for hidden application of the waste bag, rubber foots for slip-protection, unlock and unfold the housing for emptying, four-point mounting, including key and mounting materials, for wall mounting

#### DIMENSIONS

HxWxD Weight

431 x 265 x 224 mm 5,4 kg

### **AREAS OF APPLICATION**

Designed for universal use, including in public areas that are heavily frequented and at risk of vandalism: airports, stadiums, eventhalls, restaurant and food service industry, universities, nightclubs, communal buildings, shops, chambers, offices, theatres, cinemas, hotels, spas, etc.

## MOUNTING TIP

Because people are often in a hur