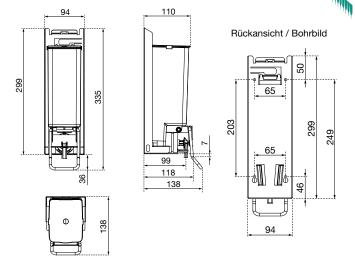

## **DIMENSIONS**

 $\begin{array}{lll} \text{H x W x D (with operating lever)} & 335 \text{ x } 94 \text{ x } 138 \text{ mm} \\ \text{H x W x D (without operating lever)} & 299 \text{ x } 94 \text{ x } 110 \text{ mm} \\ \text{Weight} & 0,6 \text{ kg} \end{array}$ 