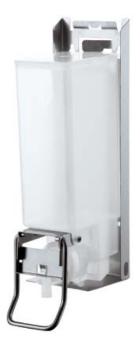

## **TENDER TEXT**

Soap and disinfectant dispenser for 1,200 ml liquid soap, disinfectant or 1,000 ml bottle to be used upside down, for hidden installation e.g. behind a mirror or in a cupboard so that only the operating lever is visible, made of stainless steel, included removable plastic container with stainless steel operating lever, pressure application, dosage volume approx. 1,5 ml/stroke, fill in the soap at the top directly into the dispenser or take out the container for refilling it outside the dispenser, plastic pump at the lowest point so that the possible contamination of the soap can be avoided by regular and complete emptying, four-point mounting, for hidden installation

#### **APPLICATION AREAS**

Universally usable, even in public, high traffic and vandalism prone areas: airports, stadiums, concert halls, restaurants, schools, universities, clubs, community buildings, shops, offices, theaters, cinemas, hotels, wellness, etc.