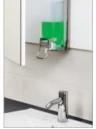

# **MOUNTING ADVICE**

The dispenser should be fitted above a sink so that wet hands can drip. When installing, please keep adequate space above the dispenser to permit refilling. The container is removable. Required height: 120 cm, from floor to dispenser.

### **SOAPS AND DISINFECTANTS**

You can find matching soaps and disinfectants in our current catalogue with the currently applicable prices or visit our website www.air-wolf.de

To ensure a proper exchange of the soap dispenser for hidden installation it should be a minimum distance of 10 mm between mirror and dispenser.

Filling from the top. The dispenser must remain freely accesible. A guiding rail (Art. 20-170) is also available for hidden installation, e.g. behind a mirror or in a cupboard.