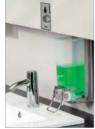

# **MOUNTING ADVICE**

The dispenser should be fitted above a sink so that wet hands can drip. When installing, please keep adequate space above the dispenser to permit refilling. The container is removable. Required height: 120 cm, from floor to dispenser.

### **SOAPS AND DISINFECTANTS**

You can find matching soaps and disinfectants in our current catalogue with the currently applicable prices or visit our website www.air-wolf.de

To ensure a proper exchange of the soap dispenser for hidden installation it should be a minimum distance of 10 mm between mirror and dispenser.

Filling from the top. The dispenser must remain freely accesible. A guiding rail (Art. 20-170) is also available for hidden installation, e.g. behind a mirror or in a cupboard.