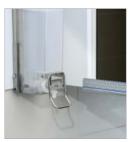

# **MOUNTING ADVICE**

The dispenser should be fitted above a sink so that wet hands can drip. When installing, please keep adequate space above the dispenser to permit refilling. The container is removable. Required height: 120 cm, from floor to dispenser.

Filling from the top. The dispenser must remain freely accesible. A guiding rail (Art. 20-170) is also available for hidden installation, e.g. behind a mirror or in a cupboard.